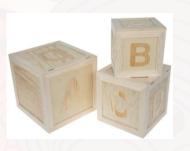

Wood ABC Blocks Multi-sized any 2 for \$10

Metal Frame Bicycle (Pink or White) \$50