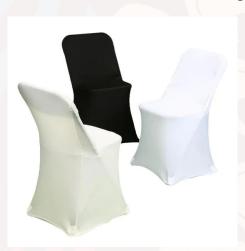

Chair Dressing
\*Limited Colors and Quantities Available on some of these items. If you need a specific color or quantity, we suggest reserving at least 2 weeks in advance.

Spandex Chair Covers \$2.00 Black, White, or Ivory