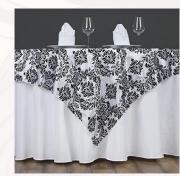

85 x 85" **Damask Print**\$15

**Taffeta**: Light Turquoise, Light Blue \$10

**Curly Willow Table Skirt**: Purple, Light Blue, Charcoal Gray, Blush, Red, White

Don't see what you need? Ask about other options.