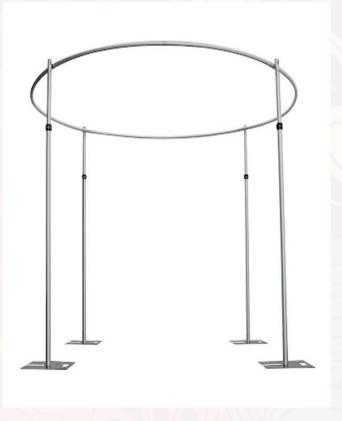

# Backdrops & Arbors & Displays

Get this look! Fees Apply\*

Circular Canopy Starting at \$350. Can rise to 12'. Canopy includes white or black sheer panels.