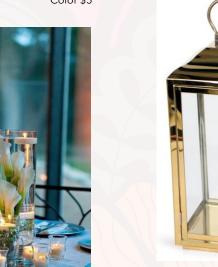

## Candle Holders & Votives

Antique Gold Taper Candle Holders Mixed heights and style Any 3 for \$7.00

Silver Taper Candle Holders Mixed heights Any 3 for \$7

Mercury Votives 3 for \$5

12" Lanterns w/LED Candles Any Style or Color \$5

20", 24", 30", 36" Available

Metallic Gold Lantern 15" \$10 (Only 2)

Glass Tiered Candle Holders 19", 15", 12" 4" opening \$15/set of 3

Gold Vintage Metal Holder w/hurricane glass 10" \$5