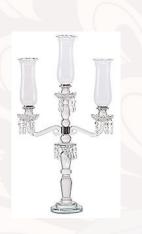

# Crystal Centerpieces & Ceiling Decor

44" 5 Arm Crystal Candelabra \$75

31" 3 Arm Candelabra \$40 40" 5 Arm Crystal Candelabra \$85

8" Crystal candle holder \$15/each

Beaded Chandelier \$25, Includes 5 votives (Left)