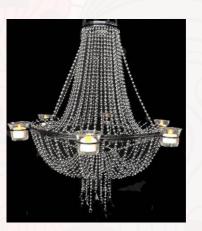

# Crystal Centerpieces & Ceiling Decor

44" 5 Arm Crystal Candelabra \$75

31" 3 Arm Candelabra \$40 40" 5 Arm Crystal Candelabra \$85

8" Crystal candle holder \$15/each

Beaded Chandelier \$25, Includes 5 votives (Left)