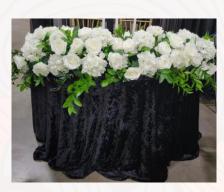

20" White Flower Balls \$20

Mix Pinks Arrangement \$20

Silk and Blush Hydrangea/Roses \$65. Now available in RED!!

\*Custom Silk Arrangements \$85 (as shown) Can add colors

\*Custom Silk Floral Runner \$100