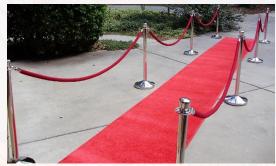

Disco Ball 4" \$5 8" \$7

6' Pink Wood Butterfly Wings \$200

25' Red Carpet \$45 : Stanchion Set \$33 (Set includes 2 chrome stands and 1 red or black ropes)