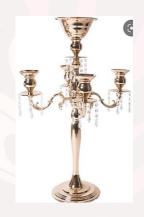

# Crystal Centerpieces & Ceiling Decor

44" 5 Arm Crystal Candelabra \$75

31" 3 Arm Candelabra \$40 40" 5 Arm Crystal Candelabra \$85

8" Crystal candle holder \$15/each

Beaded Chandelier \$25, Includes 5 votives (Left)