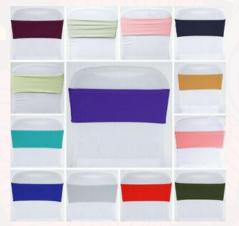

\*Spandex Chair Bands \$.75

\*Spandex Chair Sashes w/Buckle \$1.50

Sequin Spandex Chair Sashes: Gold (105) or Silver (55) \$2.00

Organza Sash \$1.25(Ivory Only)

\*Satin Chair Sashes \$.75 (Limited)