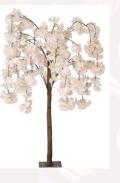

## Décor: Trees & Walls

Wisteria 12 Pieces \$24 White or Black Ostrich Feathers \$22.50/set of 15 Pieces

52" Cherry Blossom Tree \$40 10' White Tree Frame Only \$299 Can extend to 12' You may add flowers, balloons, etc..