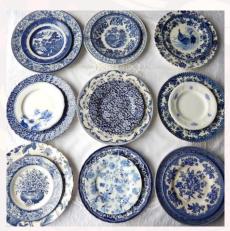

## Table Dinnerware & Tea Sets

9" Glass Dinner Plate \$.65 7" Embossed Glass Salad Plate \$.55

Mixed Teacup & Saucer \$2/set

Mixed Print China: Dinner Plate \$1.75

Salad/Dessert Plate \$1.50

Pick your own sets!