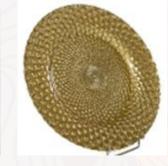

# Table Décor Charger Plates

Reef Acrylic Charger Plates or White w/Antique Gold Scallop \$2.25

Cedar Planks \$3.00

Acrylic Simple Charger \$1.00

Faux Wood \$1.50

Glass Beaded Chargers \$3.95

Gold Peacock Glass \$4.00