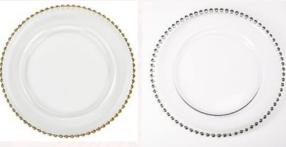

# Table Décor Charger Plates

Reef Acrylic Charger Plates or White w/Antique Gold Scallop \$2.25

Cedar Planks \$3.00

Acrylic Simple Charger \$1.00

Faux Wood \$1.50

Glass Beaded Chargers \$3.95

Gold Peacock Glass \$4.00