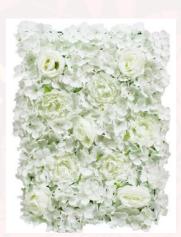

Don't see what you like? Ask about other options.

8 x 8' White Flower Wall \$275 8 x 8' Boxwood (Grass) Wall \$225 (Balloons/Props not included) Price Include Install. Delivery may be additional depending on location/area. 10" Boxwood Balls \$5.00/each