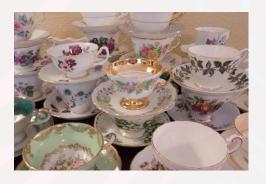

## Table Dinnerware & Tea Sets

9" Glass Dinner Plate \$.65 7" Embossed Glass Salad Plate \$.55

Mixed Teacup & Saucer \$2/set

Mixed Print China: Dinner Plate \$1.75

Salad/Dessert Plate \$1.50

Pick your own sets!