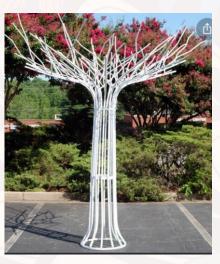

## Décor: Trees & Walls

Wisteria 12 Pieces \$24 White or Black Ostrich Feathers \$22.50/set of 15 Pieces

52" Cherry Blossom Tree \$40 10' White Tree Frame Only \$299 Can extend to 12' You may add flowers, balloons, etc..