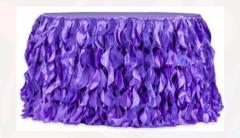

85 x 85" **Damask Print**\$15

**Taffeta**: Light Turquoise, Light Blue \$10

**Curly Willow Table Skirt**: Purple, Light Blue, Charcoal Gray, Blush, Red, White

Don't see what you need? Ask about other options.