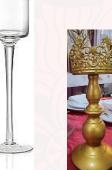

# Crystal Centerpieces & Ceiling Decor

44" 5 Arm Crystal Candelabra \$75

31" 3 Arm Candelabra \$40 40" 5 Arm Crystal Candelabra \$85

8" Crystal candle holder \$15/each

Beaded Chandelier \$25, Includes 5 votives (Left)