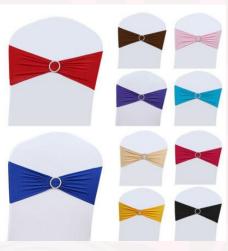

\*Spandex Chair Bands \$.75

\*Spandex Chair Sashes w/Buckle \$1.50

Sequin Spandex Chair Sashes: Gold (105) or Silver (55) \$2.00

Organza Sash \$1.25(Ivory Only)

\*Satin Chair Sashes \$.75 (Limited)