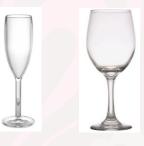

### Table Décor Flatware & Glassware & Napkins

Gold Plated Flatware \$1.35/each

Stainless Steel \$.65/each

6oz. Flute \$.65 20oz. wine glass \$.75

All Crystal Goblets and Flutes \$2.00/each . Any Style or color, can mix. (Limited quantities available)