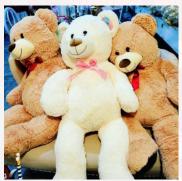

# Stuffed Animals & Props

Stuffed Bears: \$15 Large Stuff Bear: \$25

4' Stuffed Giraffe \$35

5' Stuffed Tiger \$35

4' Marquee Letters & Numbers \$45/each (Limited Availability) \*Balloons Not Included

Stuffed Small Elephants \$5.00