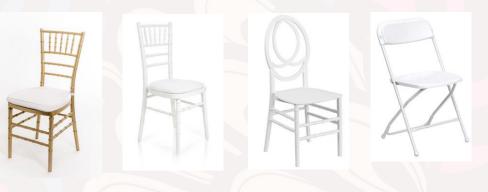

# Seating Options & Lounge Furniture

Chivalry Chairs \$6

Phoenix Chair \$7 Folding Chair \$1.65

Throne Chairs \$150

47" Velvet Loveseat 3 Colors: (Emerald, Blush/Pink, Black \$199

Whitewashed Bench (Image with dimensions) Actual benches as shown in décor.