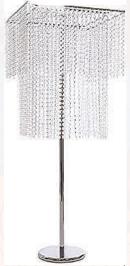

# Crystal Centerpieces & Ceiling Decor

44" 5 Arm Crystal Candelabra \$75

31" 3 Arm Candelabra \$40 40" 5 Arm Crystal Candelabra \$85

8" Crystal candle holder \$15/each

Beaded Chandelier \$25, Includes 5 votives (Left)