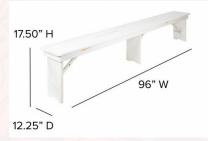

# Seating Options & Lounge Furniture

Chivalry Chairs \$6

Phoenix Chair \$7 Folding Chair \$1.65

Throne Chairs \$150

47" Velvet Loveseat 3 Colors: (Emerald, Blush/Pink, Black \$199

Whitewashed Bench (Image with dimensions) Actual benches as shown in décor.