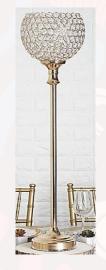

# Crystal Centerpieces & Ceiling Decor

44" 5 Arm Crystal Candelabra \$75

31" 3 Arm Candelabra \$40 40" 5 Arm Crystal Candelabra \$85

8" Crystal candle holder \$15/each

Beaded Chandelier \$25, Includes 5 votives (Left)