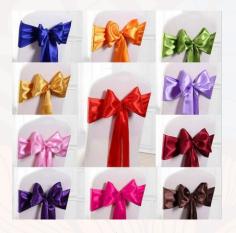

Chair Dressing
\*Limited Colors and Quantities Available on some of these items. If you need a specific color or quantity, we suggest reserving at least 2 weeks in advance.

Spandex Chair Covers \$2.00 Black, White, or Ivory

\*Spandex Chair Bands \$.75

\*Spandex Chair Sashes w/Buckle \$1.50

Sequin Spandex Chair Sashes: Gold (105) or Silver (55) \$2.00

Organza Sash \$1.25(Ivory Only)

\*Satin Chair Sashes \$.75 (Limited)