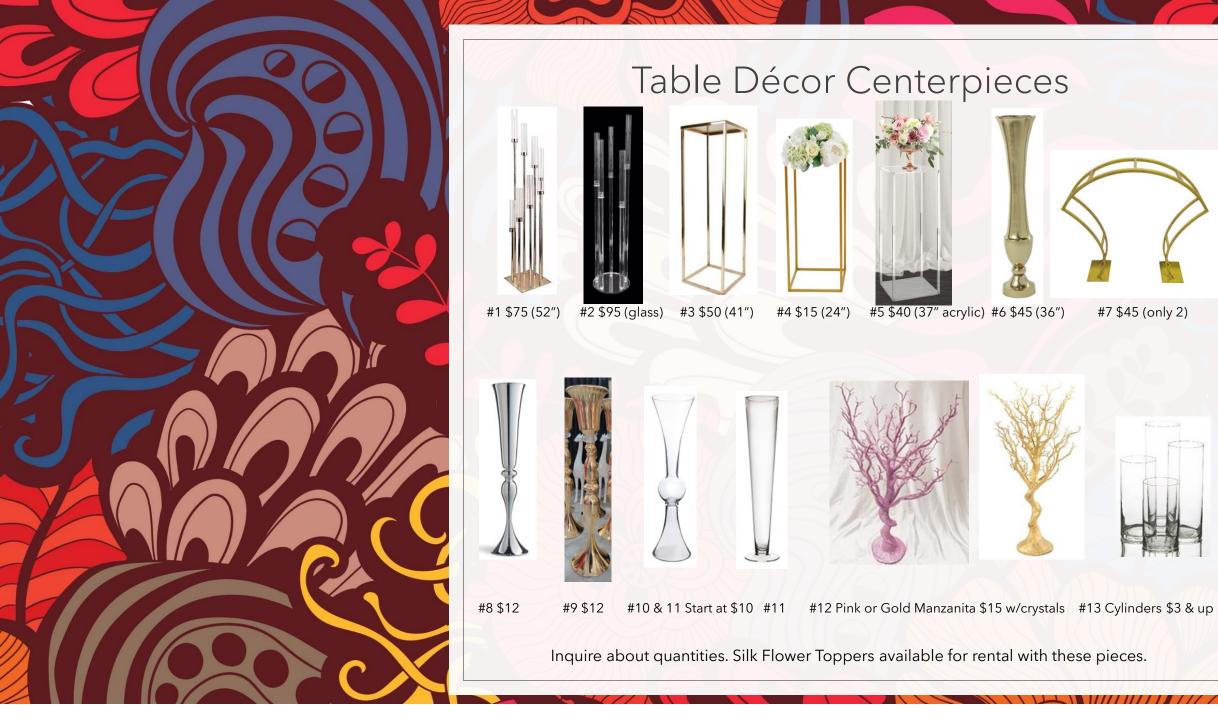

# Table Décor Charger Plates

Reef Acrylic Charger Plates or White w/Antique Gold Scallop \$2.25

Cedar Planks \$3.00

Acrylic Simple Charger \$1.00

Faux Wood \$1.50

Glass Beaded Chargers \$3.95

Gold Peacock Glass \$4.00

# Tables

60" Round Table \$10

6' Banquet Table \$10

48" Round Table \$8

½ Moon Table \$12.00

63" Washed Farm Table \$50

Matching Washed Bench \$25

30" High Boy \$12

# Lux Tables

8' Ella Table White Acrylic Top & Gold Legs \$350

Gold Leg Birdcage Cocktail Table w/White Top \$200

Serpentine Table White Acrylic Top w/Gold Legs \$299

Other Items
Coming Soon!