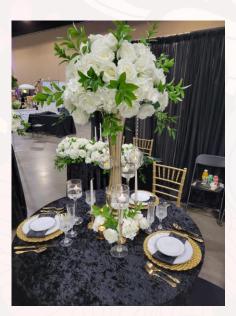

20" White Flower Balls \$20

Mix Pinks Arrangement \$20

Silk and Blush Hydrangea/Roses \$65. Now available in RED!!

\*Custom Silk Arrangements \$85 (as shown) Can add colors

\*Custom Silk Floral Runner \$100