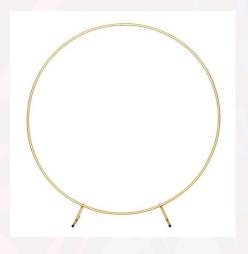

# Backdrops & Arbors & Displays

Get this look! Fees Apply\*

Circular Canopy Starting at \$350. Can rise to 12'. Canopy includes white or black sheer panels.