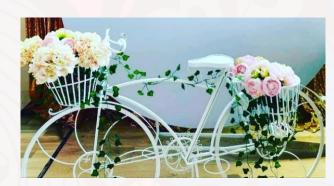

Wood ABC Blocks Multi-sized any 2 for \$10

Metal Frame Bicycle (Pink or White) \$50