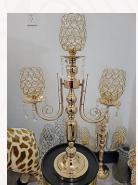

# Crystal Centerpieces & Ceiling Decor

44" 5 Arm Crystal Candelabra \$75

31" 3 Arm Candelabra \$40 40" 5 Arm Crystal Candelabra \$85

8" Crystal candle holder \$15/each

Beaded Chandelier \$25, Includes 5 votives (Left)