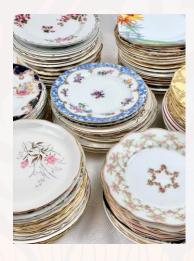

## Table Dinnerware & Tea Sets

9" Glass Dinner Plate \$.65 7" Embossed Glass Salad Plate \$.55

Mixed Teacup & Saucer \$2/set

Mixed Print China: Dinner Plate \$1.75

Salad/Dessert Plate \$1.50

Pick your own sets!