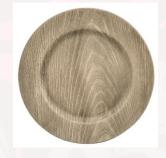

# Table Décor Charger Plates

Reef Acrylic Charger Plates or White w/Antique Gold Scallop \$2.25

Cedar Planks \$3.00

Acrylic Simple Charger \$1.00

Faux Wood \$1.50

Glass Beaded Chargers \$3.95

Gold Peacock Glass \$4.00