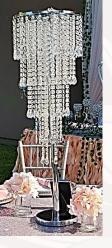

# Crystal Centerpieces & Ceiling Decor

44" 5 Arm Crystal Candelabra \$75

31" 3 Arm Candelabra \$40 40" 5 Arm Crystal Candelabra \$85

8" Crystal candle holder \$15/each

Beaded Chandelier \$25, Includes 5 votives (Left)