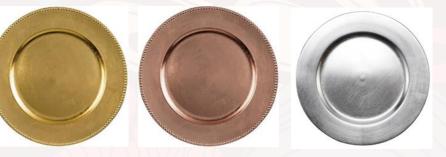

# Table Décor Charger Plates

Reef Acrylic Charger Plates or White w/Antique Gold Scallop \$2.25

Cedar Planks \$3.00

Acrylic Simple Charger \$1.00

Faux Wood \$1.50

Glass Beaded Chargers \$3.95

Gold Peacock Glass \$4.00