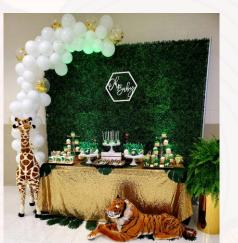

# Stuffed Animals & Props

Stuffed Bears: \$15 Large Stuff Bear: \$25

4' Stuffed Giraffe \$35

5' Stuffed Tiger \$35

4' Marquee Letters & Numbers \$45/each (Limited Availability) \*Balloons Not Included

Stuffed Small Elephants \$5.00