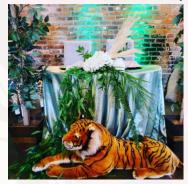

# Stuffed Animals & Props

Stuffed Bears: \$15 Large Stuff Bear: \$25

4' Stuffed Giraffe \$35

5' Stuffed Tiger \$35

4' Marquee Letters & Numbers \$45/each (Limited Availability) \*Balloons Not Included

Stuffed Small Elephants \$5.00