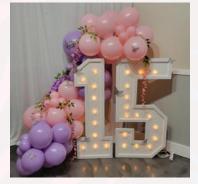

# Stuffed Animals & Props

Stuffed Bears: \$15 Large Stuff Bear: \$25

4' Stuffed Giraffe \$35

5' Stuffed Tiger \$35

4' Marquee Letters & Numbers \$45/each (Limited Availability) \*Balloons Not Included

Stuffed Small Elephants \$5.00