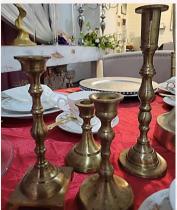

# Crystal Centerpieces & Ceiling Decor

44" 5 Arm Crystal Candelabra \$75

31" 3 Arm Candelabra \$40 40" 5 Arm Crystal Candelabra \$85

8" Crystal candle holder \$15/each

Beaded Chandelier \$25, Includes 5 votives (Left)