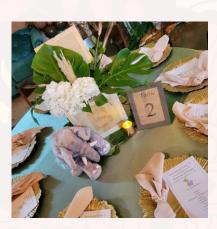

# Table Décor Charger Plates

Reef Acrylic Charger Plates or White w/Antique Gold Scallop \$2.25

Cedar Planks \$3.00

Acrylic Simple Charger \$1.00

Faux Wood \$1.50

Glass Beaded Chargers \$3.95

Gold Peacock Glass \$4.00

## Table Dinnerware & Tea Sets

9" Glass Dinner Plate \$.65 7" Embossed Glass Salad Plate \$.55

Mixed Teacup & Saucer \$2/set

Mixed Print China: Dinner Plate \$1.75

Salad/Dessert Plate \$1.50

Pick your own sets!

### Table Décor Flatware & Glassware & Napkins

Gold Plated Flatware \$1.35/each

Stainless Steel \$.65/each

6oz. Flute \$.65 20oz. wine glass \$.75

All Crystal Goblets and Flutes \$2.00/each . Any Style or color, can mix. (Limited quantities available)

Velvet Napkins Available in Limited Colors \$1/each 20" Don't see what you like? Ask about other options.

Poly or Satin Napkins \$.65 (17") \$.75 (20") Any Available Color