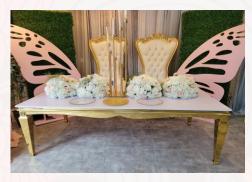

Disco Ball 4" \$5 8" \$7

6' Pink Wood Butterfly Wings \$200

25' Red Carpet \$45 : Stanchion Set \$33 (Set includes 2 chrome stands and 1 red or black ropes)