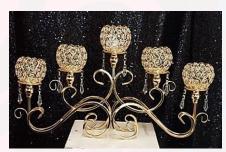

# Bling Collection

37" Gold Bling Globe \$35 (10 Available) Top 30" Silver Bling Globe \$35 (8 Available) Top

37": Crystal Cascading Bling \$35 (10 Available) Top

36" Gold Candelabra w/crystals \$35 (10 Available) Top

24" W Gold or Silver Bling 5 arm candelabra spread \$15 (4 Gold, 2 Silver Only) Top

22" Silver Bling Vase \$18 (6 Available) Bottom

49" 2 Tier Bling Tabletop or Floor Centerpiece \$50 (2 Available) Bottom 30" Silver Bling 5 Arm Candelabra \$25 (3 Available) Bottom

24" Silver or Gold 20" Bling 5 Arm Candelabra \$18 (2 Silver, 1 Gold) Bottom