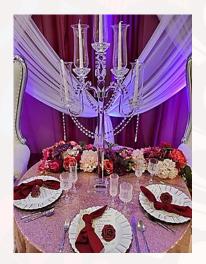

# Crystal Centerpieces & Ceiling Decor

44" 5 Arm Crystal Candelabra \$75

31" 3 Arm Candelabra \$40 40" 5 Arm Crystal Candelabra \$85

8" Crystal candle holder \$15/each

Beaded Chandelier \$25, Includes 5 votives (Left)