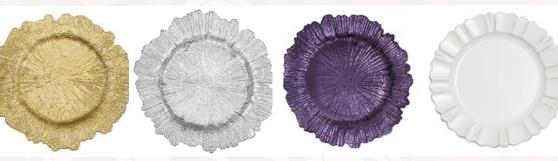

# Table Décor Charger Plates

Reef Acrylic Charger Plates or White w/Antique Gold Scallop \$2.25

Cedar Planks \$3.00

Acrylic Simple Charger \$1.00

Faux Wood \$1.50

Glass Beaded Chargers \$3.95

Gold Peacock Glass \$4.00