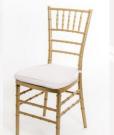

#### Seating Options & Lounge Furniture

Throne Chairs \$150

Chivalry Chairs \$6

47" Velvet Loveseat 3 Colors: (Emerald, Blush/Pink, Black \$225

17.50" H 96" W 12.25" D

Whitewashed Bench (Image with dimensions) Actual benches as shown in décor. \$75 (7 available)