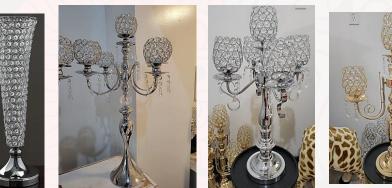

# Bling Collection

37" Gold Bling Globe \$35 (10 Available) Top
30" Silver Bling Globe \$35 (8 Available) Top
37": Crystal Cascading Bling \$35 (10 Available) Top
36" Gold Candelabra w/crystals \$35 (10 Available) Top
24" W Gold or Silver Bling 5 arm candelabra spread \$15 (4 Gold, 2 Silver Only) Top
22" Silver Bling Vase \$18 (6 Available) Bottom
49" 2 Tier Bling Tabletop or Floor Centerpiece \$50 (2 Available) Bottom
30" Silver Bling 5 Arm Candelabra \$25 (3 Available) Bottom
24" Silver or Gold 20" Bling 5 Arm Candelabra \$18 (2 Silver, 1 Gold) Bottom

### Crystal Centerpieces & Ceiling Decor

44″ 5 Arm Crystal Candelabra \$75

31" 3 Arm Candelabra \$40 40" 5 Arm Crystal Candelabra \$85

8" Crystal candle holder \$15/each

Beaded Chandelier \$25, Includes 5 votives (Left)