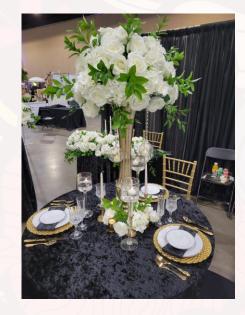

## Silk Flowers

Our Silk Arrangements are customized to your wedding or event style. We use high quality stems with our special secret touch! Contact us for your floral consultation. \*Custom Arrangements start at \$85, vases not included, but available.

20" White Flower Balls \$20

Mix Pinks Arrangement \$20

Custom Silk and Blush Hydrangea/Roses \$85

\*Custom Silk Arrangements \$85 (as shown) Can add colors

\*Custom Silk Floral Runner \$100

Silk Floral Tie Back, Lavender & Blue \$15