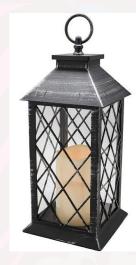

# Candle Holders & Votives

Antique Gold Taper Candle Holders Mixed heights and style Any 3 for \$7.00

Silver Taper CandleMercuryHolders Mixed heightsVotives 3Any 3 for \$7for \$5

11" Lanterns w/LED Candles Any Color \$5

Metallic Gold Lantern 15" \$10 (Only 2)

Glass Tiered Candle Holders 19", 15", 12" 4" opening \$15/set of 3 Gold Vintage Metal Holder w/hurricane glass 10″ \$5