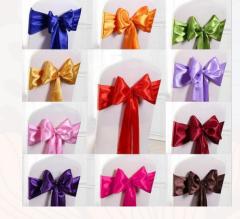

\*Spandex Chair Bands \$1.00

\*Spandex Chair Sashes w/Buckle \$1.50

Sequin Spandex Chair Sashes: Gold (105) or Silver (55) \$2.00

Organza Sash \$1.25(Ivory Only)

\*Satin Chair Sashes \$.75 (Limited)