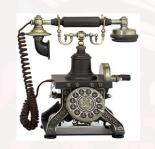

#### Accessories & Props

Scroll Mr & Mrs Signs \$10

4" Silver Glitter Block \$7

Vintage Telephone \$15

Disco Ball 4" \$5 8" \$7

Pink Carriage \$7

2″ Small Black & White \$5

Silver Glitter Crown Prop \$5