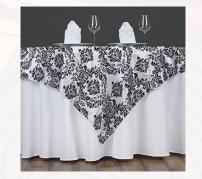

85 x 85" **Damask Print** \$15

**Taffeta**: Light Turquoise, Light Blue \$10

**Curly Willow Table Skirt**: Purple, Light Blue, Charcoal Gray, Blush, Red, White

Don't see what you need? Ask about other options.