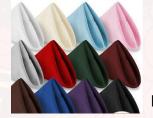

\*Limited Colors and Quantities Available on some of these items. If you need a specific color or quantity, we suggest reserving at least 2 weeks in advance.

Spandex Chair Covers \$2.00 Black, White, or Ivory

\*Spandex Chair Bands \$1.00

\*Spandex Chair Sashes w/Buckle \$1.50

Sequin Spandex Chair Sashes: Gold (105) or Silver (55) \$2.00

Organza Sash \$1.25(Ivory Only)

\*Satin Chair Sashes \$.75 (Limited)