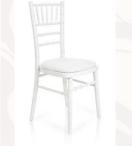

#### Seating Options & Lounge Furniture

Throne Chairs \$150

Chivalry Chairs \$6

47" Velvet Loveseat 3 Colors: (Emerald, Blush/Pink, Black \$225

17.50" H 96" W 12.25" D

Whitewashed Bench (Image with dimensions) Actual benches as shown in décor. \$75 (7 available)