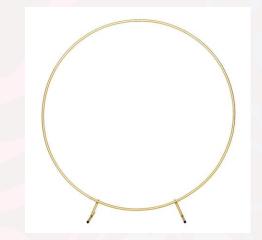

6' Gold or Silver Bookshelf \$99

7' Wooden Arbor \$225

White Cylinders \$25/each

7' Gold Infinity Arbor Only \$99 Get this look! Fees Apply\*