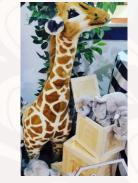

#### Stuffed Animals & Props

Stuffed Bears: \$15 Large Stuff Bear: \$25

4' Stuffed Giraffe \$35

5' Stuffed Tiger \$35

4' Marquee Letters & Numbers \$45/each (Limited Availability) \*Balloons Not Included

Stuffed Small Elephants \$5.00