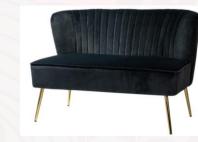

#### Seating Options & Lounge Furniture

Throne Chairs \$150

Chivalry Chairs \$6

47" Velvet Loveseat 3 Colors: (Emerald, Blush/Pink, Black \$225

17.50" H 96" W 12.25" D

Whitewashed Bench (Image with dimensions) Actual benches as shown in décor. \$75 (7 available)