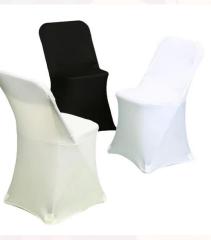

\*Limited Colors and Quantities Available on some of these items. If you need a specific color or quantity, we suggest reserving at least 2 weeks in advance.

Spandex Chair Covers \$2.00 Black, White, or Ivory