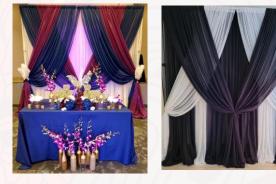

6 Panel White Sheer Panel Ceiling Drape \$350 (Everything Needed to self Install) Above

36" Crystal Chandelier \$25 (4 Available) 48" Metal Beaded Chandelier \$35 (4 Available)