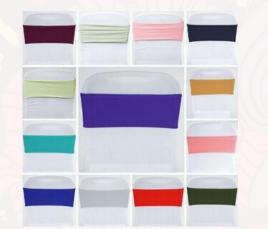

\*Spandex Chair Bands \$1.00

\*Spandex Chair Sashes w/Buckle \$1.50

Sequin Spandex Chair Sashes: Gold (105) or Silver (55) \$2.00

Organza Sash \$1.25(Ivory Only)

\*Satin Chair Sashes \$.75 (Limited)