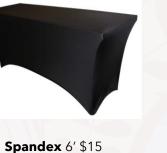

**Spandex** 8' \$18 Black or (2 Fuchsia)

Highboy <mark>\$1</mark>5 Black or White