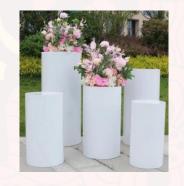

6' Gold or Silver Bookshelf \$99

7' Wooden Arbor \$225

White Cylinders \$25/each

7' Gold Infinity Arbor Only \$99 Get this look! Fees Apply\*