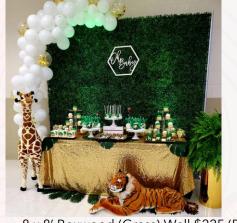

Don't see what you like? Ask about other options.

8 x 8' White Flower Wall \$2758 x 8' Boxwood (Grass) Wall \$225 (Balloons/Props not included) Price IncludeInstall. Delivery may be additional depending on location/area.10" Boxwood Balls \$5.00/each

#### Stuffed Animals & Props

Stuffed Bears: \$15 Large Stuff Bear: \$25

4' Stuffed Giraffe \$35

5' Stuffed Tiger \$35

4' Marquee Letters & Numbers \$45/each (Limited Availability) \*Balloons Not Included

Stuffed Small Elephants \$5.00