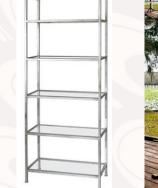

6' Gold or Silver Bookshelf \$99

7' Wooden Arbor \$225

White Cylinders \$25/each

7' Gold Infinity Arbor Only \$99 Get this look! Fees Apply\*