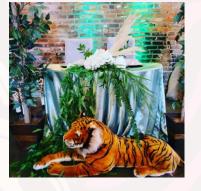

#### Stuffed Animals & Props

Stuffed Bears: \$15 Large Stuff Bear: \$25

4' Stuffed Giraffe \$35

5' Stuffed Tiger \$35

4' Marquee Letters & Numbers \$45/each (Limited Availability) \*Balloons Not Included

Stuffed Small Elephants \$5.00