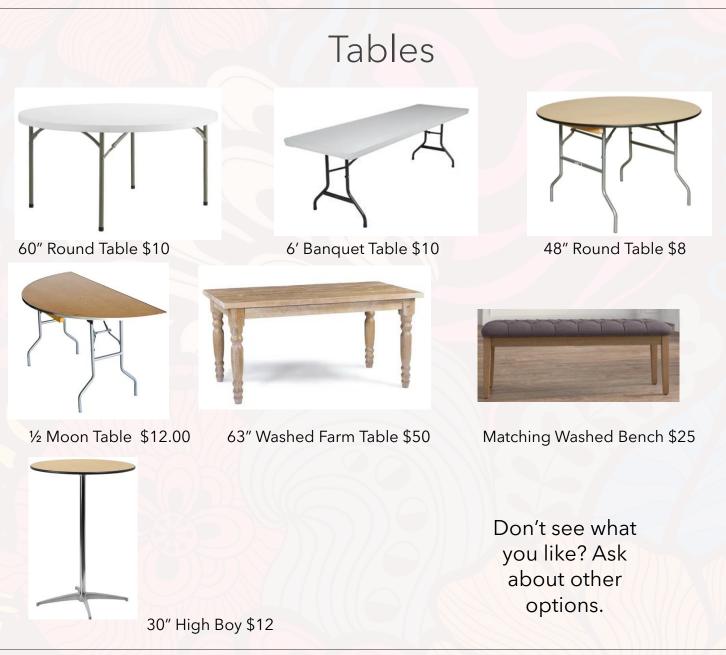

### Lux Tables

8' Ella Table White Acrylic Top & Gold Legs \$350

Gold Leg Birdcage Cocktail Table w/White Top \$200

Serpentine Table White Acrylic Top w/Gold Legs \$350

Other Items Coming Soon!