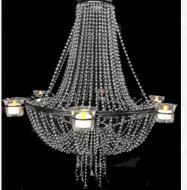

### Crystal Centerpieces & Ceiling Decor

44″ 5 Arm Crystal Candelabra \$75

31" 3 Arm Candelabra \$40 40" 5 Arm Crystal Candelabra \$85

8" Crystal candle holder \$15/each

Beaded Chandelier \$25, Includes 5 votives (Left)