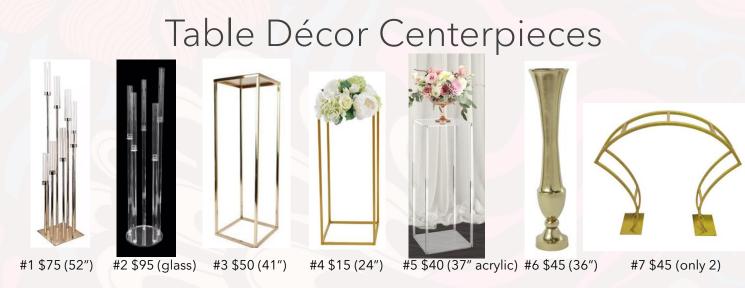

#### Table Décor Charger Plates

Reef Acrylic Charger Plates or White w/Antique Gold Scallop \$2.25

Cedar Planks \$3.00

Don't see what you like? Ask about other options.

Rattan/Wicker \$3.00

### Lux Tables

8' Ella Table White Acrylic Top & Gold Legs \$350

Gold Leg Birdcage Cocktail Table w/White Top \$200

Serpentine Table White Acrylic Top w/Gold Legs \$350

Other Items Coming Soon!

#### Table Dinnerware & Tea Sets

9" Glass Dinner Plate \$.65 7" Embossed Glass Salad Plate \$.55

Mixed Teacup & Saucer \$2/set

Mixed Print China: Dinner Plate \$1.75 Salad/Dessert Plate \$1.50

Pick your own sets!

#### Table Décor Flatware & Glassware & Napkins

Gold Plated Flatware \$1.35/each

Stainless Steel \$.65/each

ch 6oz. Flute \$.65 20oz. wine glass \$.75

All Crystal Goblets and Flutes \$2.00/each . Any Style or color, can mix. (Limited quantities available)

Velvet Napkins Available in Limited Colors \$1/each 20" Don't see what you like? Ask about other or options.

Poly or Satin Napkins \$.65 (17") \$.75 (20") Any Available Color

#8 \$12 #9 \$12 #10 & 11 Start at \$10 #11 #12 Pink or Gold Manzanita \$15 w/crystals #13 Cylinders \$3 & up

Inquire about quantities. Silk Flower Toppers available for rental with these pieces.