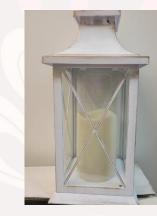

# Candle Holders & Votives

Antique Gold Taper Candle Holders Mixed heights and style Any 3 for \$7.00

Silver Taper CandleMercuryHolders Mixed heightsVotives 3Any 3 for \$7for \$5

11" Lanterns w/LED Candles Any Color \$5

Metallic Gold Lantern 15" \$10 (Only 2)

Glass Tiered Candle Holders 19", 15", 12" 4" opening \$15/set of 3 Gold Vintage Metal Holder w/hurricane glass 10″ \$5