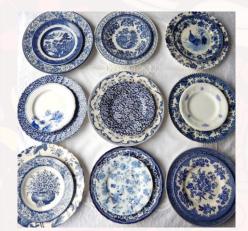

#### Table Dinnerware & Tea Sets

9" Glass Dinner Plate \$.65 7" Embossed Glass Salad Plate \$.55

Mixed Teacup & Saucer \$2/set

Mixed Print China: Dinner Plate \$1.75 Salad/Dessert Plate \$1.50

Pick your own sets!