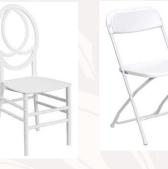

#### Seating Options & Lounge Furniture

Throne Chairs \$150

Chivalry Chairs \$6

47" Velvet Loveseat 3 Colors: (Emerald, Blush/Pink, Black \$225

17.50" H 96" W 12.25" D

Whitewashed Bench (Image with dimensions) Actual benches as shown in décor. \$75 (7 available)