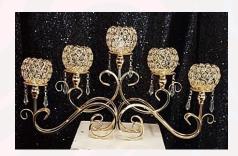

# Bling Collection

37" Gold Bling Globe \$35 (10 Available) Top
30" Silver Bling Globe \$35 (8 Available) Top
37": Crystal Cascading Bling \$35 (10 Available) Top
36" Gold Candelabra w/crystals \$35 (10 Available) Top
24" W Gold or Silver Bling 5 arm candelabra spread \$15 (4 Gold, 2 Silver Only) Top
22" Silver Bling Vase \$18 (6 Available) Bottom
49" 2 Tier Bling Tabletop or Floor Centerpiece \$50 (2 Available) Bottom
30" Silver Bling 5 Arm Candelabra \$25 (3 Available) Bottom
24" Silver or Gold 20" Bling 5 Arm Candelabra \$18 (2 Silver, 1 Gold) Bottom

### Crystal Centerpieces & Ceiling Decor

44″ 5 Arm Crystal Candelabra \$75

31" 3 Arm Candelabra \$40 40" 5 Arm Crystal Candelabra \$85

8" Crystal candle holder \$15/each

Beaded Chandelier \$25, Includes 5 votives (Left)