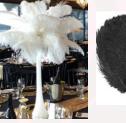

#### Décor: Trees & Walls

Wisteria 12 Pieces \$24 White or Black Ostrich Feathers \$22.50/set of 15 Pieces

52" Cherry Blossom Tree \$40 10' White Tree Frame Only \$299 Can extend to 12' You may add flowers, balloons, etc..