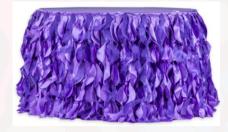

85 x 85" **Damask Print** \$15

**Taffeta**: Light Turquoise, Light Blue \$10

**Curly Willow Table Skirt**: Purple, Light Blue, Charcoal Gray, Blush, Red, White

Don't see what you need? Ask about other options.