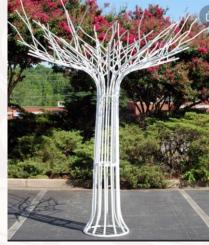

#### Décor: Trees & Walls

Wisteria 12 Pieces \$24 White or Black Ostrich Feathers \$22.50/set of 15 Pieces

52" Cherry Blossom Tree \$40 10' White Tree Frame Only \$299 Can extend to 12' You may add flowers, balloons, etc..