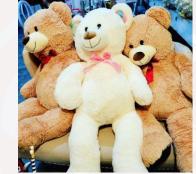

#### Stuffed Animals & Props

Stuffed Bears: \$15 Large Stuff Bear: \$25

4' Stuffed Giraffe \$35

5' Stuffed Tiger \$35

4' Marquee Letters & Numbers \$45/each (Limited Availability) \*Balloons Not Included

Stuffed Small Elephants \$5.00