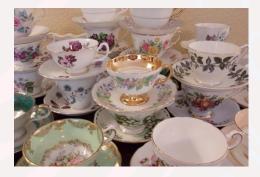

#### Table Dinnerware & Tea Sets

9" Glass Dinner Plate \$.65 7" Embossed Glass Salad Plate \$.55

Mixed Teacup & Saucer \$2/set

Mixed Print China: Dinner Plate \$1.75 Salad/Dessert Plate \$1.50

Pick your own sets!