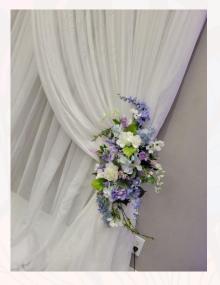

20" White Flower Balls \$20

Mix Pinks Arrangement \$20

Custom Silk and Blush Hydrangea/Roses \$85

\*Custom Silk Arrangements \$85 (as shown) Can add colors

\*Custom Silk Floral Runner \$100

Silk Floral Tie Back, Lavender & Blue \$15