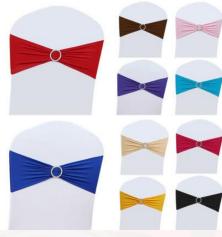

\*Spandex Chair Bands \$1.00

\*Spandex Chair Sashes w/Buckle \$1.50

Sequin Spandex Chair Sashes: Gold (105) or Silver (55) \$2.00

Organza Sash \$1.25(Ivory Only)

\*Satin Chair Sashes \$.75 (Limited)