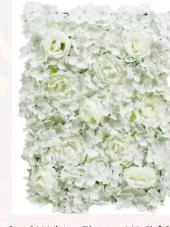

Don't see what you like? Ask about other options.

8 x 8' White Flower Wall \$2758 x 8' Boxwood (Grass) Wall \$225 (Balloons/Props not included) Price IncludeInstall. Delivery may be additional depending on location/area.10" Boxwood Balls \$5.00/each