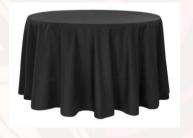

120" **Poly** \$16 Ask About Colors

108" **Satin** \$13 120" **Satin** \$16 132" **Satin** \$18 Ask About Colors

120" Black & White Striped \$20

90 x 132" Burlap \$20 (4 Only)

Don't see what you need? Ask about other options.