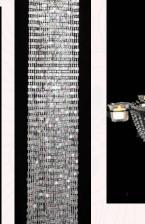

6 Panel White Sheer Panel Ceiling Drape \$350 (Everything Needed to self Install) Above

36" Crystal Chandelier \$25 (4 Available) 48" Metal Beaded Chandelier \$35 (4 Available)