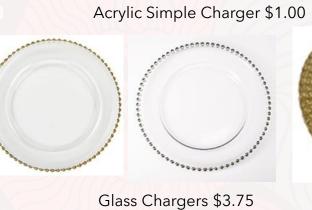

#### Table Décor Charger Plates

Reef Acrylic Charger Plates or White w/Antique Gold Scallop \$2.25

Cedar Planks \$3.00

Don't see what you like? Ask about other options.

Rattan/Wicker \$3.00