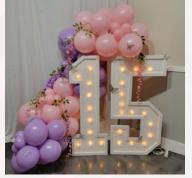

#### Stuffed Animals & Props

Stuffed Bears: \$15 Large Stuff Bear: \$25

4' Stuffed Giraffe \$35

5' Stuffed Tiger \$35

4' Marquee Letters & Numbers \$45/each (Limited Availability) \*Balloons Not Included

Stuffed Small Elephants \$5.00