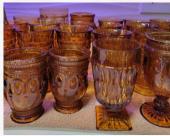

#### Table Dinnerware & Tea Sets

9" Glass Dinner Plate \$.65 7" Embossed Glass Salad Plate \$.55

Mixed Teacup & Saucer \$2/set

Mixed Print China: Dinner Plate \$1.75 Salad/Dessert Plate \$1.50

Pick your own sets!