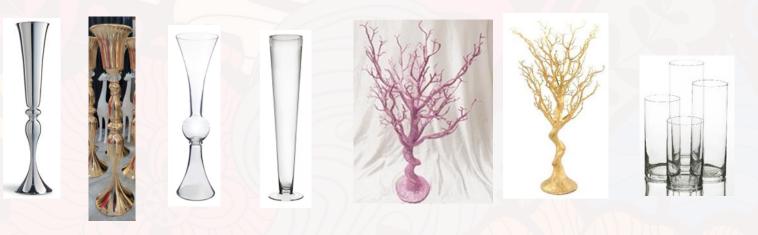

Velvet Napkins Available in Limited Colors \$1/each 20" Don't see what you like? Ask about other or options.

Poly or Satin Napkins \$.65 (17") \$.75 (20") Any Available Color

#8 \$12 #9 \$12 #10 & 11 Start at \$10 #11 #12 Pink or Gold Manzanita \$15 w/crystals #13 Cylinders \$3 & up

Inquire about quantities. Silk Flower Toppers available for rental with these pieces.