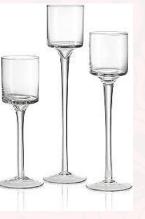

Metallic Gold Lantern 15" \$10 (Only 2)

Glass Tiered Candle Holders 19", 15", 12" 4" opening \$15/set of 3 Gold Vintage Metal Holder w/hurricane glass 10″ \$5