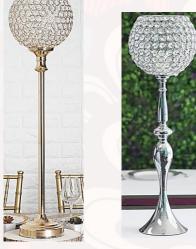

# Bling Collection

37" Gold Bling Globe \$35 (10 Available) Top
30" Silver Bling Globe \$35 (8 Available) Top
37": Crystal Cascading Bling \$35 (10 Available) Top
36" Gold Candelabra w/crystals \$35 (10 Available) Top
24" W Gold or Silver Bling 5 arm candelabra spread \$15 (4 Gold, 2 Silver Only) Top
22" Silver Bling Vase \$18 (6 Available) Bottom
49" 2 Tier Bling Tabletop or Floor Centerpiece \$50 (2 Available) Bottom
30" Silver Bling 5 Arm Candelabra \$25 (3 Available) Bottom
24" Silver or Gold 20" Bling 5 Arm Candelabra \$18 (2 Silver, 1 Gold) Bottom

### Crystal Centerpieces & Ceiling Decor

44″ 5 Arm Crystal Candelabra \$75

31" 3 Arm Candelabra \$40 40" 5 Arm Crystal Candelabra \$85

8" Crystal candle holder \$15/each

Beaded Chandelier \$25, Includes 5 votives (Left)