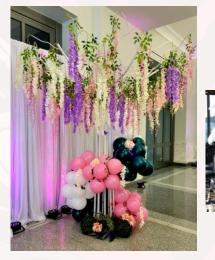

#### Décor: Trees & Walls

Wisteria 12 Pieces \$24 White or Black Ostrich Feathers \$22.50/set of 15 Pieces

52" Cherry Blossom Tree \$40 10' White Tree Frame Only \$299 Can extend to 12' You may add flowers, balloons, etc..