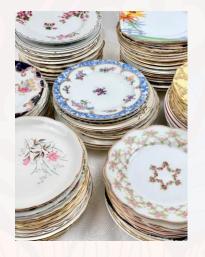

#### Table Dinnerware & Tea Sets

9" Glass Dinner Plate \$.65 7" Embossed Glass Salad Plate \$.55

Mixed Teacup & Saucer \$2/set

Mixed Print China: Dinner Plate \$1.75 Salad/Dessert Plate \$1.50

Pick your own sets!