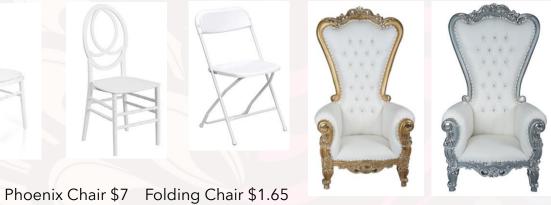

#### Seating Options & Lounge Furniture

Throne Chairs \$150

Chivalry Chairs \$6

47" Velvet Loveseat 3 Colors: (Emerald, Blush/Pink, Black \$225

17.50" H 96" W 12.25" D

Whitewashed Bench (Image with dimensions) Actual benches as shown in décor. \$75 (7 available)