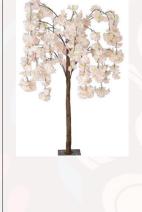

#### Décor: Trees & Walls

Wisteria 12 Pieces \$24 White or Black Ostrich Feathers \$22.50/set of 15 Pieces

52" Cherry Blossom Tree \$40 10' White Tree Frame Only \$299 Can extend to 12' You may add flowers, balloons, etc..