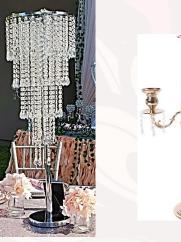

### Crystal Centerpieces & Ceiling Decor

44″ 5 Arm Crystal Candelabra \$75

31" 3 Arm Candelabra \$40 40" 5 Arm Crystal Candelabra \$85

8" Crystal candle holder \$15/each

Beaded Chandelier \$25, Includes 5 votives (Left)

6 Panel White Sheer Panel Ceiling Drape \$350 (Everything Needed to self Install) Above

36" Crystal Chandelier \$25 (4 Available) 48" Metal Beaded Chandelier \$35 (4 Available)