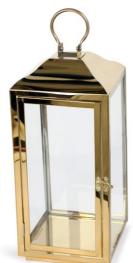

# Candle Holders & Votives

Antique Gold Taper Candle Holders Mixed heights and style Any 3 for \$7.00

Silver Taper CandleMercuryHolders Mixed heightsVotives 3Any 3 for \$7for \$5

11" Lanterns w/LED Candles Any Color \$5

Metallic Gold Lantern 15" \$10 (Only 2)

Glass Tiered Candle Holders 19", 15", 12" 4" opening \$15/set of 3 Gold Vintage Metal Holder w/hurricane glass 10″ \$5