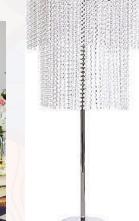

6 Panel White Sheer Panel Ceiling Drape \$350 (Everything Needed to self Install) Above

36" Crystal Chandelier \$25 (4 Available) 48" Metal Beaded Chandelier \$35 (4 Available)