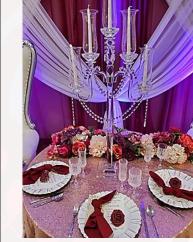

### Crystal Centerpieces & Ceiling Decor

44″ 5 Arm Crystal Candelabra \$75

31" 3 Arm Candelabra \$40 40" 5 Arm Crystal Candelabra \$85

8" Crystal candle holder \$15/each

Beaded Chandelier \$25, Includes 5 votives (Left)